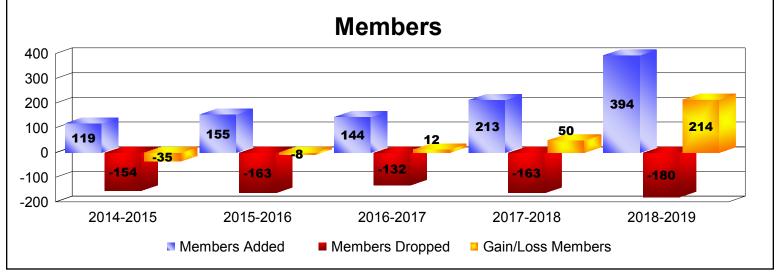

| Year      | New<br>Clubs | Dropped<br>Clubs | Gain/<br>Loss<br>Clubs | New<br>Members | Charter<br>Members | Reinstate<br>Members | Transfer<br>Members | Total<br>Member<br>Added | Total<br>Members<br>Dropped | Gain/<br>Loss<br>Members |
|-----------|--------------|------------------|------------------------|----------------|--------------------|----------------------|---------------------|--------------------------|-----------------------------|--------------------------|
| 2014-2015 | 0            | 0                | 0                      | 106            | 3                  | 4                    | 6                   | 119                      | -154                        | -35                      |
| 2015-2016 | 2            | 0                | 2                      | 109            | 41                 | 2                    | 3                   | 155                      | -163                        | -8                       |
| 2016-2017 | 1            | 0                | 1                      | 102            | 31                 | 5                    | 6                   | 144                      | -132                        | 12                       |
| 2017-2018 | 2            | -1               | 1                      | 146            | 51                 | 6                    | 10                  | 213                      | -163                        | 50                       |
| 2018-2019 | 5            | 0                | 5                      | 266            | 112                | 1                    | 15                  | 394                      | -180                        | 214                      |
| Average   | 2            | 0                | 2                      | 146            | 48                 | 4                    | 8                   | 205                      | -158                        | 47                       |