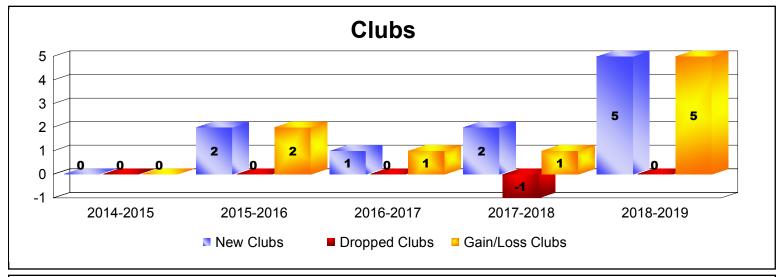

| Year      | New<br>Clubs | Dropped<br>Clubs | Gain/<br>Loss<br>Clubs | New<br>Members | Charter<br>Members | Reinstate<br>Members | Transfer<br>Members | Total<br>Member<br>Added | Total<br>Members<br>Dropped | Gain/<br>Loss<br>Members |
|-----------|--------------|------------------|------------------------|----------------|--------------------|----------------------|---------------------|--------------------------|-----------------------------|--------------------------|
| 2014-2015 | 0            | 0                | 0                      | 106            | 3                  | 4                    | 6                   | 119                      | -154                        | -35                      |
| 2015-2016 | 2            | 0                | 2                      | 109            | 41                 | 2                    | 3                   | 155                      | -163                        | -8                       |
| 2016-2017 | 1            | 0                | 1                      | 102            | 31                 | 5                    | 6                   | 144                      | -132                        | 12                       |
| 2017-2018 | 2            | -1               | 1                      | 146            | 51                 | 6                    | 10                  | 213                      | -163                        | 50                       |
| 2018-2019 | 5            | 0                | 5                      | 266            | 112                | 1                    | 15                  | 394                      | -180                        | 214                      |
| Average   | 2            | 0                | 2                      | 146            | 48                 | 4                    | 8                   | 205                      | -158                        | 47                       |